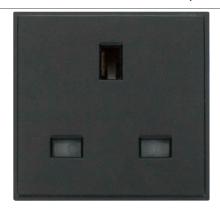

## **Technical Specification**

Product Code: MM010BK Description: 13A UK Socket Outlet Module

## **General Information**

 $\textbf{Dimensions} \qquad \quad 50\text{mm (W)} \text{ x 50mm (H) x 25.6mm (D)}$ 

Module Finish Black

Materials Cover & Housing: Polycarbonate

Terminals: Brass

Terminal Screws: Steel & Yellow Passivated Internal Busbars: Formed Pressed Brass