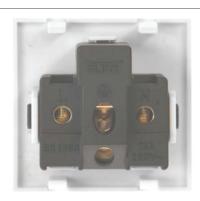

Maximum Voltage 250V∼ 50Hz

Load Rating 13A
Terminal Size 5mmø
Terminal Torque 2.5Nm

**Terminal Capacity** 3 x 2.5mm<sup>2</sup> or 2 x 4mm<sup>2</sup>

Ingress Protection IP2

Back Box Depth Dependent on Plate Used

Termination Type Screw

Operational Temperature -5°C to +40°C

Warranty 1 Year

**Standards** BS 1363-2: 2016 +A1: 2018

Additional Information Ensure that the mains supply is isolated before commencing installation and refer to the circuit

diagram with the relevant product.

Bare earth cables must always be covered with appropriate sleeving and wired to the earth terminal.